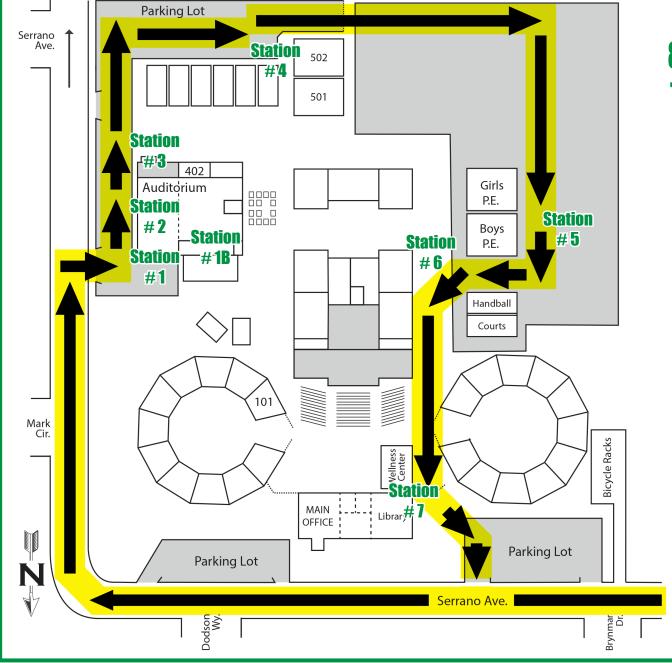

Station 1: FAQ Sheet, Class Schedule

Station 1B: Parent Portal Assistance (if needed)

**Station 2: Immunizations (If not completed)** 

**Station 3: Band Instruments** 

**Station 4: Planners & Purchased Items** 

**Station 5: PE Locks & Uniforms** 

**Station 6: Parent Volunteer Information** 

Station 7: Textbooks & Devices